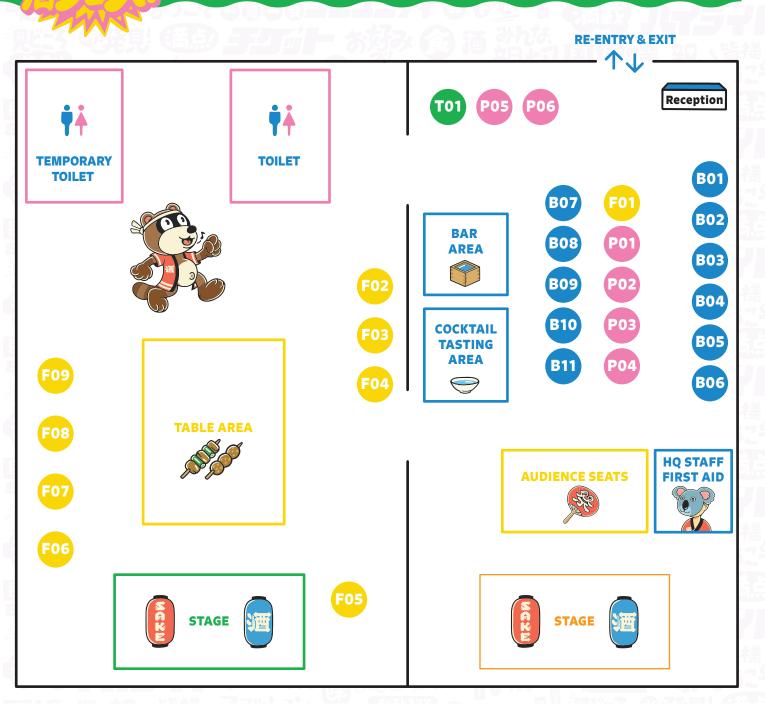

## Sake Festival Brisbane Map

| BEVERA                                   |              |         |                                  |
|------------------------------------------|--------------|---------|----------------------------------|
| Bo1 Kamots                               | uru Sake Bre | ewing   | S                                |
| Bo2 Marukai                              | Corporatio   | nsis    |                                  |
| BO3 Maruich                              | i Okada      |         |                                  |
| B04 Niigata I                            | Kameda Dist  | tillery |                                  |
| BO5 Kuraguc                              | hi S         |         |                                  |
| Bo6 Sake Sel                             | ector S      |         |                                  |
| BO7 Sake On                              | line S 👧     |         |                                  |
| BOB Cellar M                             | ates 🛽       |         |                                  |
| BO9 Sake Ho                              | nda / Liquoi | r Shop  | Mino S                           |
| B10 Melbour                              | rne Sake 🛚   |         |                                  |
| B11 Intasect                             | Communica    | ations  | Inc.                             |
| FOOD                                     |              |         |                                  |
| For Enokido                              | Miso M 🛞     |         |                                  |
|                                          | iyaki En 🕅   | 527 G   |                                  |
| - 7 m - 7                                | uya MASA     | - 2124h |                                  |
|                                          | li Takoyaki  |         |                                  |
|                                          |              |         |                                  |
|                                          |              | 7:1     |                                  |
| For Ken-Cha                              |              |         |                                  |
|                                          | vaki Noodles |         |                                  |
|                                          | lato & Snac  |         |                                  |
|                                          |              |         | (合) 活 きれち                        |
| PRODUC                                   | 20.          | 7!      |                                  |
| Po1 Maki's A                             | 1 - 1 B. V   | nd Wi   | re                               |
|                                          | risbane      |         |                                  |
|                                          | /ke & Kay Wa |         |                                  |
|                                          | welry / Litt | le Japa | an an anto                       |
| P05 Japanes                              |              | S Sa    | ake available for purchase       |
| Poe Merchar                              | ndise & Info | 2478    | lcohol-free beverage available   |
| TOURISM Vegetarian / Vegan mea           |              |         | egetarian / Vegan meal available |
| TO1 EVA Air 🛞 Gluten-free meal available |              |         | luten-free meal available        |
|                                          |              |         |                                  |